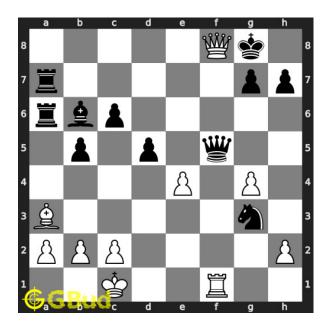

Figure 4: Qf8+ - This move from the battery of queen and bishop is a sacrifice to force the opponent to lose their queen which is guarding f8.

Move 2 Move by black

Figure 5: Qxf8 - Opponent's queen captures your rook