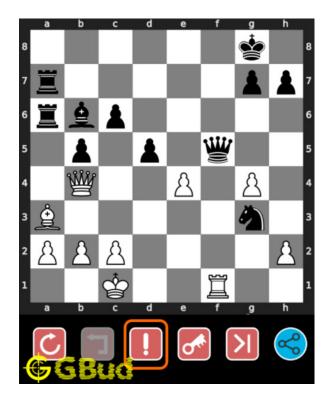

## How to get help for moves in the medium chess puzzle 0059

To get help or the possible next moves in the puzzle, , follow the steps given below

1. Go to the puzzle page

2. Click the help button (exclamation mark as shown below) to get help or suggestion on next possible move

Figure 8: Click the help button to get help on next move @ https://gbud. in/gpqcxp2

Figure 9: Solve more medium puzzles @ https://gbud.in/chsmdpz

Figure 10: Solve other puzzles @ https://gbud.in/chsgppz