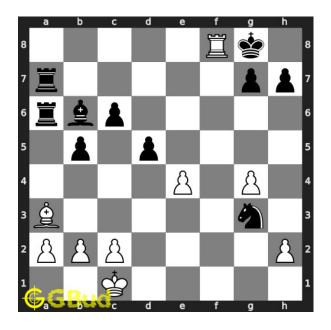

#### Medium chess puzzle 0059

Figure 1: Solve this medium chess puzzle 0059. Mate in 2 moves @ https://gbud.in/gpqcxp2

Figure 2: Solve this medium chess puzzle online with solution @ https://gbud.in/gpqcxp2

#### Solution 1

**Initial board position** This is the initial board position of medium chess puzzle 0059.

Figure 3: Initial board position of medium chess puzzle 0059

 ${\bf Move \ 1} \quad {\rm Move \ by \ white}$ 