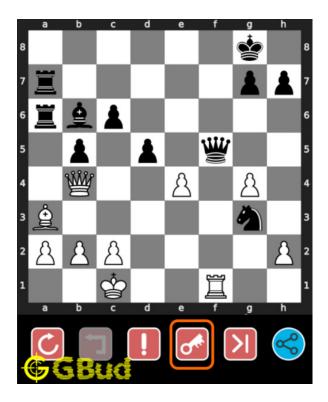

#### How to view the solution to medium chess puzzle 0059

To view the solution to this puzzle, follow the steps given below

- 1. Go to the puzzle page
- 2. Click the solution button (Key as shown below) to view the solution

Figure 7: Click the solution button to view solutions @ https://gbud.in/ $\rm gpqcxp2$ 