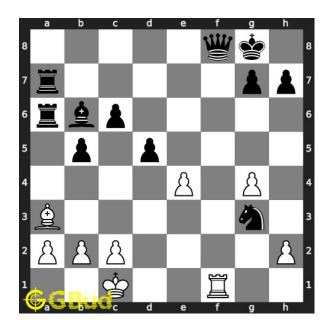

Move 3 Move by white

Figure 6: Rxf8# - Rook captures the queen and checkmate. King can not capture the rook since it is supported by the bishop. This is how you can mate in 2 moves