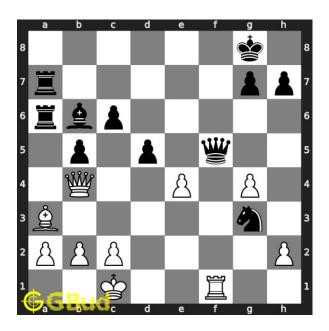

Figure 4: Qf8+ - This move from the battery of queen and bishop is a sacrifice to force the opponent to lose their queen which is guarding f8.

Move 2 Move by black

Figure 5: Qxf8 - Opponent's queen captures your rook