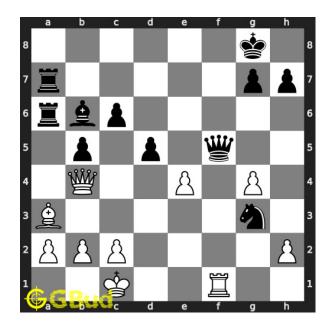

#### Medium chess puzzle 0059

Figure 1: Solve this medium chess puzzle 0059. Mate in 2 moves @ https://gbud.in/gpqcxp2

Figure 2: Solve this medium chess puzzle online with solution @ https://gbud.in/gpqcxp2

#### Solution 1

**Initial board position** This is the initial board position of medium chess puzzle 0059.

Figure 3: Initial board position of medium chess puzzle 0059

 ${\bf Move \ 1} \quad {\rm Move \ by \ white}$ 